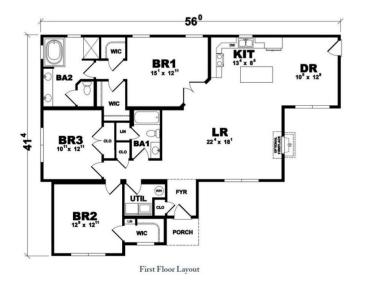

# MURRAY. EAH-012

Traditional





### **SPECIFICATIONS**

| SQ. FT.    | 1719 |
|------------|------|
| BEDROOMS:  | 3    |
| BATHROOMS: | 2.0  |
| LEVELS:    | 1.0  |

#### **OPTIONAL FEATURES**

☑ Green Certification ☑ Energy Star

From the inviting front porch that leads into the foyer to the ample master bedroom/bathroom suite, everything about the Murray says, "Welcome home." An open layout offers unobstructed lines of sight

from kitchen to dining room to living room, resulting in a wonderfully spacious feel ... while the well-placed three bedrooms and two baths – plus optional fireplace – give the Murray the coziness that makes a house a home.

#### FIRST FLOOR



## **BASEMENT OPTION**



**Basement Stair Option** 





#### Hi, I'm Chris Runyan, your personal Modular Home Consultant

I would be happy to help you with any questions you may have. You can contact me on my direct number at **(877) 419-9858** or email me at **chris.runyan@impresamodular.com**.