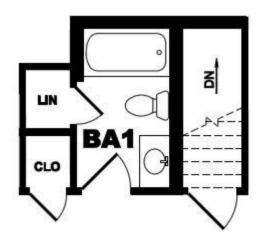

# MURRAY. EAH-012

Traditional





### **SPECIFICATIONS**

| SQ. FT.    | 1719 |
|------------|------|
| BEDROOMS:  | 3    |
| BATHROOMS: | 2.0  |
| LEVELS:    | 1.0  |

#### **OPTIONAL FEATURES**

☑ Green Certification ☑ Energy Star

From the inviting front porch that leads into the foyer to the ample master bedroom/bathroom suite, everything about the Murray says, "Welcome home." An open layout offers unobstructed lines of sight

from kitchen to dining room to living room, resulting in a wonderfully spacious feel ... while the well-placed three bedrooms and two baths – plus optional fireplace – give the Murray the coziness that makes a house a home.

#### FIRST FLOOR



## **BASEMENT OPTION**



**Basement Stair Option** 





#### Hi, I'm Chris Runyan, your personal Modular Home Consultant

I would be happy to help you with any questions you may have. You can contact me on my direct number at **(877) 419-9858** or email me at **chris.runyan@impresamodular.com**.