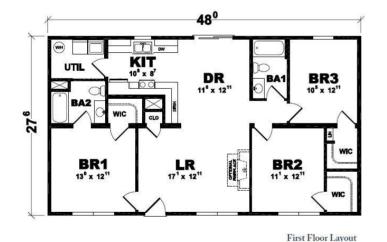

## **SPECIFICATIONS**

| SQ. FT.    | 1320 |
|------------|------|
| BEDROOMS:  | 3    |
| BATHROOMS: | 2.0  |
| LEVELS:    | 1.0  |

## **OPTIONAL FEATURES**

☑ Green Certification ☑ Energy Star

The stately columns and entry archway of the Mercer lead the way into a well-considered design of efficiency and flow. This three-bedroom, two-bathroom layout puts closet space and storage right where you need them plus, it offers well-integrated kitchen, dining room and living room spaces for comfortable convenience and effortless entertaining. Add an optional attached garage and enjoy the full Mercer experience.

## I FIRST FLOOR