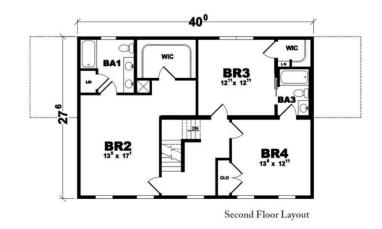

## **OPTIONAL FEATURES**

☑ Green Certification ☑ Energy Star

Of all the options offered by your Manchester home, the toughest decision to make might just be which bedroom suite to call your own. Upstairs or downstairs suites include roomy walk-in closets and spacious bathrooms with his/hers vanity. The total package – four bedrooms and four baths, a wide-open living room/dining room design, plus an ample kitchen with island – make the Manchester a home concept with room for your family to move, grow and relax.

FIRST FLOOR

SECOND FLOOR

YOUR New Home Consultant