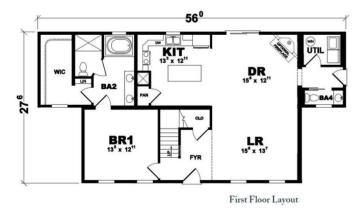

## **OPTIONAL FEATURES**

☑ Green Certification ☑ Energy Star

Of all the options offered by your Manchester home, the toughest decision to make might just be which bedroom suite to call your own. Upstairs or downstairs suites include roomy walk-in closets and spacious bathrooms with his/hers vanity. The total package – four bedrooms and four baths, a wide-open living room/dining room design, plus an ample kitchen with island – make the Manchester a home concept with room for your family to move, grow and relax.

FIRST FLOOR

SECOND FLOOR

YOUR New Home Consultant