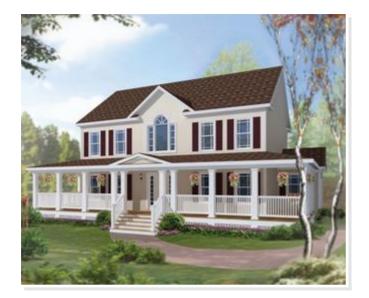

## MANCHESTER AH. EAH-010

## **SPECIFICATIONS**

| SQ. FT.    | 2420 |
|------------|------|
| BEDROOMS:  | 4    |
| BATHROOMS: | 3.5  |
| LEVELS:    | 2.0  |

## **OPTIONAL FEATURES**

☑ Green Certification ☑ Energy Star

Of all the options offered by your Manchester home, the toughest decision to make might just be which bedroom suite to call your own. Upstairs or downstairs suites include roomy walk-in closets and spacious bathrooms with his/hers vanity. The total package – four bedrooms and four baths, a wide-open living room/dining room design, plus an ample kitchen with island – make the Manchester a home concept with room for your family to move, grow and relax.