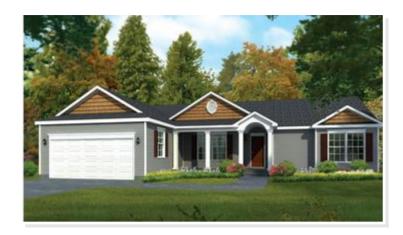

## **SPECIFICATIONS**

| SQ. FT.    | 1644 |
|------------|------|
| BEDROOMS:  | 3    |
| BATHROOMS: | 2.0  |
| LEVELS:    | 1.0  |

## **OPTIONAL FEATURES**

☑ Green Certification ☑ Energy Star

For entertaining or just relaxing, the Hayward has the layout you've been looking for. Host dinner guests in the dining room, or enjoy casual family breakfasts at the bulletin bar-top seating between the kitchen and the living room. The three bedrooms are complemented by two baths, each with matching his/hers sinks. But you'll want to keep

the spacious master bathroom all to yourself.