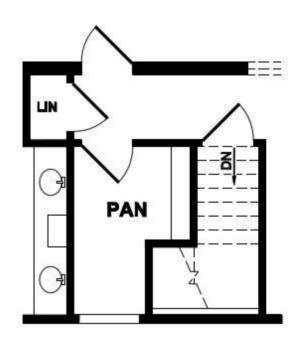

## **SPECIFICATIONS**

| SQ. FT.    | 1644 |
|------------|------|
| BEDROOMS:  | 3    |
| BATHROOMS: | 2.0  |
| LEVELS:    | 1.0  |

## **OPTIONAL FEATURES**

☑ Green Certification ☑ Energy Star

For entertaining or just relaxing, the Hayward has the layout you've been looking for. Host dinner guests in the dining room, or enjoy casual family breakfasts at the bulletin bar-top seating between the kitchen and the living room. The three bedrooms are complemented by two baths, each with matching his/hers sinks. But you'll want to keep

the spacious master bathroom all to yourself.

## FIRST FLOOR



## **BASEMENT OPTION**



**Basement Stair Option**