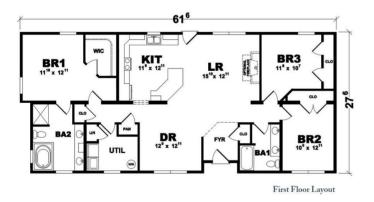

## FIRST FLOOR

## **OPTIONAL FEATURES**

☑ Green Certification ☑ Energy Star

For entertaining or just relaxing, the Hayward has the layout you've been looking for. Host dinner guests in the dining room, or enjoy casual family breakfasts at the bulletin bar-top seating between the kitchen and the living room. The three bedrooms are complemented by two baths, each with matching his/hers sinks. But you'll want to keep

the spacious master bathroom all to yourself.