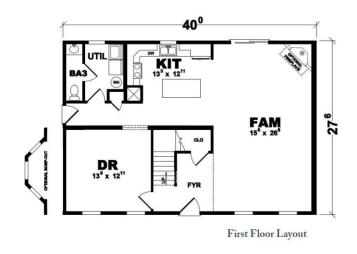

## **SPECIFICATIONS**

| SQ. FT.    | 2200 |
|------------|------|
| BEDROOMS:  | 3    |
| BATHROOMS: | 2.5  |
| LEVELS:    | 2.0  |

## **OPTIONAL FEATURES**

☑ Green Certification ☑ Energy Star

The possibilities open up in your Guthrie home. Innovative open design brings kitchen and family room spaces together, allowing you to prepare meals and catch up with your family and friends at the same time. You can even invite them for an informal snack at the kitchen island. Upstairs provides the full complement of three bedrooms, including the master bedroom suite with ample bathroom and walk-in closet.

## FIRST FLOOR



## SECOND FLOOR



Second Floor Layout



I would be happy to help you with any questions you may have. You can contact me on my direct number at or email me at .