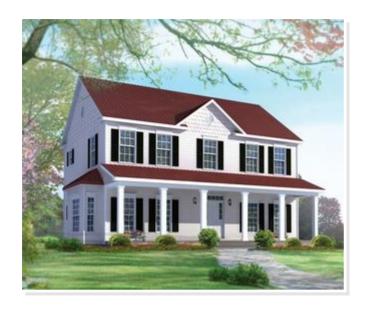

## **OPTIONAL FEATURES**

☑ Green Certification ☑ Energy Star

The possibilities open up in your Guthrie home. Innovative open design brings kitchen and family room spaces together, allowing you to prepare meals and catch up with your family and friends at the same time. You can even invite them for an informal snack at the kitchen island. Upstairs provides the full complement of three bedrooms, including the master bedroom suite with ample bathroom and walk-in closet.