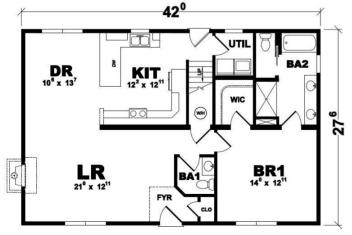

## **SPECIFICATIONS**

| SQ. FT.    | 1841 |
|------------|------|
| BEDROOMS:  | 3    |
| BATHROOMS: | 2.5  |
| LEVELS:    | 1.5  |

## **OPTIONAL FEATURES**

☑ Green Certification ☑ Energy Star

Flexibility is the foundation of the Carlisle model. For some, that means a home with room to grow. For others, it's the many uses afforded by the optional sunlit second-floor sitting rooms. And everyone can appreciate the variety of rooflines and other design choices the Carlisle provides. Whatever you decide, you'll feel right at home in the spacious living room, roomy kitchen, and breezy master bedroom suite.

Note: Note: Cape Models come with an unfinished 2nd floor that can be completed on site. Listed square footage, bedrooms and baths include 2nd story living.

## FIRST FLOOR



First Floor Layout

## **▮** PROPOSED SECOND FLOOR



Proposed Second Floor Layout





I would be happy to help you with any questions you may have. You can contact me on my direct number at **(877) 419-9858** or email me at **chris.runyan@impresamodular.com**.