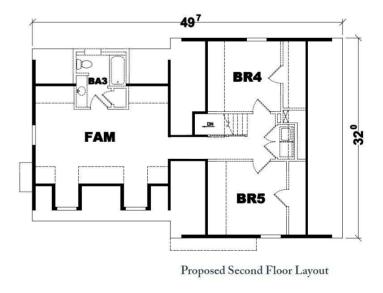

## **SPECIFICATIONS**

| SQ. FT.    | 1515 |
|------------|------|
| BEDROOMS:  | 3    |
| BATHROOMS: | 1.5  |
| LEVELS:    | 1.5  |

#### **OPTIONAL FEATURES**

☑ Green Certification ☑ Energy Star

Take living to the next level with the Branson two-story design. Custom options give you the flexibility to make this design the picture perfect home. And whether you opt for a front porch, double dormers or a cozy fireplace, you'll appreciate the added living space and views the second floor provides.

Note: Cape Models come with an unfinished 2nd floor that can be completed on site. Listed square footage, bedrooms and baths include 2nd story living.

#### FIRST FLOOR



First Floor Layout

### PROPOSED SECOND FLOOR



YOUR New Home Consultant



# Hi, I'm Justin Bryant, your personal Modular Home Consultant

I would be happy to help you with any questions you may have. You can contact me on my direct number at **(877) 410-6334** or email me at **justin.bryant@impresamodular.com**.