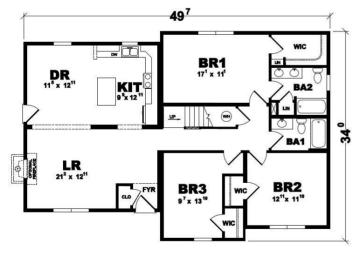

## **SPECIFICATIONS**

| SQ. FT.    | 1515 |
|------------|------|
| BEDROOMS:  | 3    |
| BATHROOMS: | 1.5  |
| LEVELS:    | 1.5  |

#### **OPTIONAL FEATURES**

☑ Green Certification ☑ Energy Star

Take living to the next level with the Branson two-story design. Custom options give you the flexibility to make this design the picture perfect home. And whether you opt for a front porch, double dormers or a cozy fireplace, you'll appreciate the added living space and views the second floor provides.

Note: Cape Models come with an unfinished 2nd floor that can be completed on site. Listed square footage, bedrooms and baths include 2nd story living.

#### FIRST FLOOR



First Floor Layout

### PROPOSED SECOND FLOOR



YOUR New Home Consultant



# Hi, I'm Justin Bryant, your personal Modular Home Consultant

I would be happy to help you with any questions you may have. You can contact me on my direct number at **(877) 410-6334** or email me at **justin.bryant@impresamodular.com**.