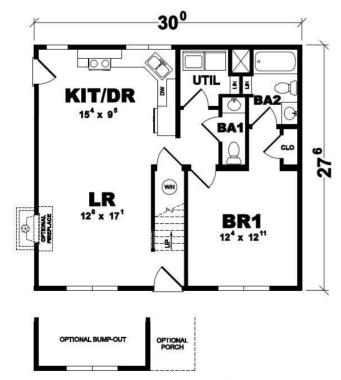

#### **SPECIFICATIONS**

| SQ. FT.    | 1315 |
|------------|------|
| BEDROOMS:  | 3    |
| BATHROOMS: | 2.5  |
| LEVELS:    | 1.5  |

#### **OPTIONAL FEATURES**

**☑** Green Certification **☑** Energy Star

Two words capture the Barclay design: just right. Its 3 bedrooms and 2.5 baths are situated for maximum convenience and efficiency, providing ample living space coupled with beautiful simplicity. Porch, fireplace and bump-out options give you the flexibility to customize the Barclay into the "just right" home you've always imagined.

Note: Cape Models come with an unfinished 2nd floor that can be completed on site. Listed square footage, bedrooms and baths include 2nd story living.

## FIRST FLOOR



First Floor Layout

## **▮** PROPOSED SECOND FLOOR



Proposed Second Floor Layout





# Hi, I'm Justin Bryant, your personal Modular Home Consultant

I would be happy to help you with any questions you may have. You can contact me on my direct number at **(877) 410-6334** or email me at **justin.bryant@impresamodular.com**.