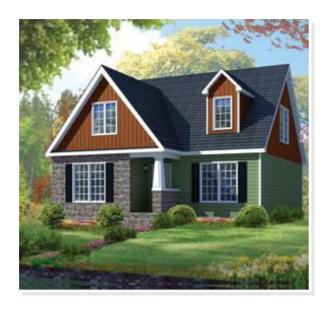

#### **SPECIFICATIONS**

| SQ. FT.    | 1315 |
|------------|------|
| BEDROOMS:  | 3    |
| BATHROOMS: | 2.5  |
| LEVELS:    | 1.5  |

#### **OPTIONAL FEATURES**

**☑** Green Certification **☑** Energy Star

Two words capture the Barclay design: just right. Its 3 bedrooms and 2.5 baths are situated for maximum convenience and efficiency, providing ample living space coupled with beautiful simplicity. Porch, fireplace and bump-out options give you the flexibility to customize the Barclay into the "just right" home you've always imagined.