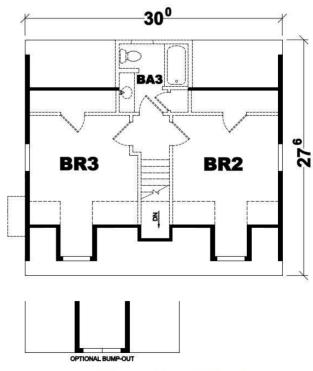

## **▮** PROPOSED SECOND FLOOR

Proposed Second Floor Layout

Note: Cape Models come with an unfinished 2nd floor that can be completed on site. Listed square footage, bedrooms and baths include 2nd story living.