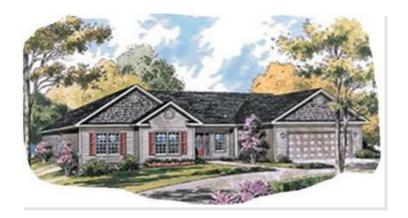

## **OPTIONAL FEATURES**

☑ Green Certification ☑ Energy Star

The Fairmont MK is a spacious and luxurious modular home plan with a total living area of 2,197 square feet. This home features four bedrooms, two and a half bathrooms, a spacious living area, and a large kitchen with an adjoining dining area.