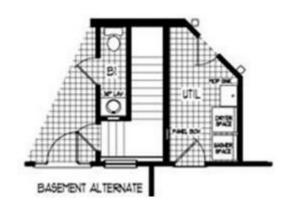

and plenty of counter space, providing ample space for meal preparation and storage.

The all the bedrooms are located on the same side of the home. The master suite includes a large walk-in closet and an ensuite bathroom with dual sinks, a bathtub, and a separate shower. The second bathroom is conveniently located between the bedrooms and features a bathtub and shower.

The Langford also includes a laundry room, providing a convenient space to take care of household chores. It is also customizable, allowing homeowners to make changes and additions to fit their unique needs and preferences. Overall, the Langford is a beautiful and functional home that is perfect for families or individuals looking for a comfortable and modern living space.

#### I FIRST FLOOR



#### **BASEMENT OPTION**







# Hi, I'm Justin Bryant, your personal Modular Home Consultant

I would be happy to help you with any questions you may have. You can contact me on my direct number at **(877) 410-6334** or email me at **justin.bryant@impresamodular.com**.