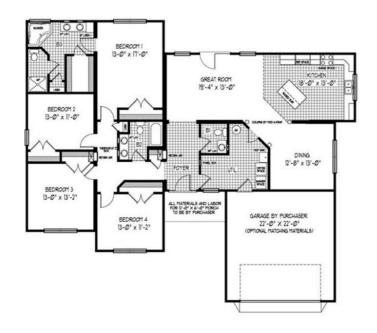

As you enter the Fairmont MK, you are welcomed by a stunning living area that is filled with natural light. The living area flows seamlessly into the open-concept kitchen and dining area, making it perfect for entertaining guests or spending time with family. The kitchen features modern appliances, a large center island, and plenty of counter space, providing ample space for meal preparation and storage.

The all the bedrooms are located on the same side of the home. The master suite includes a large walk-in closet and an ensuite bathroom with dual sinks, a bathtub, and a separate shower. The second bathroom is conveniently located between the bedrooms and features a bathtub and shower.

#### I FIRST FLOOR