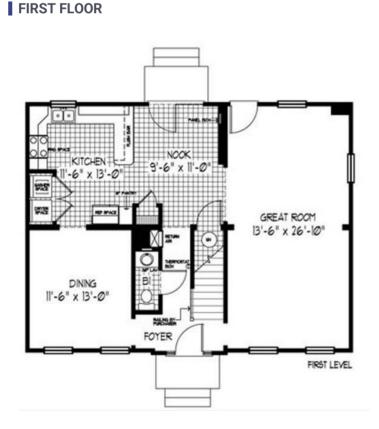

#### **OPTIONAL FEATURES**

☑ Green Certification ☑ Energy Star

This plan is a beautiful mix of design and functionality which provides the most efficient use of space possible in a 1900 square foot home. There is a powder room right off the foyer for guest and then back to the open kitchen and breakfast nook. The kitchen has a bar that your company can sit at and chat with you while you prepare dinner. The master suite has a dressing area and a garden tub for relaxing after your company has left.