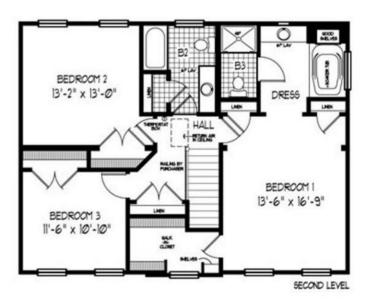

#### **OPTIONAL FEATURES**

☑ Green Certification ☑ Energy Star

This plan is a beautiful mix of design and functionality which provides the most efficient use of space possible in a 1900 square foot home. There is a powder room right off the foyer for guest and then back to the open kitchen and breakfast nook. The kitchen has a bar that your company can sit at and chat with you while you prepare dinner. The master suite has a dressing area and a garden tub for relaxing after your company has left.

### SECOND FLOOR