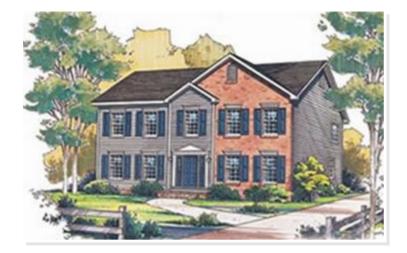

# WAKEFIELD MK. MCS-048 Traditional

#### **OPTIONAL FEATURES**

☑ Green Certification ☑ Energy Star

This plan is a beautiful mix of design and functionality which provides the most efficient use of space possible in a 1900 square foot home. There is a powder room right off the foyer for guest and then back to the open kitchen and breakfast nook. The kitchen has a bar that your company can sit at and chat with you while you prepare dinner. The master suite has a dressing area and a garden tub for relaxing after your company has left.