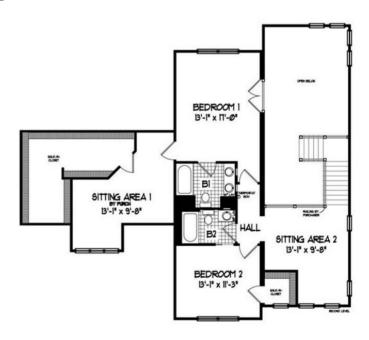

#### **OPTIONAL FEATURES**

☑ Green Certification ☑ Energy Star

The Willowbrook is unique in that all three bedrooms have their own bathrooms. This plan has one bedroom on the first floor with the two additional bedrooms located on the second level. Perfect for someone that cannot or does not want to climb stairs. The foyer goes right into the great room that flows into the dining room and kitchen. The kitchen has a snack bar perfect for entertaining while cooking.

## SECOND FLOOR

YOUR **NEW HOME CONSULTANT** 