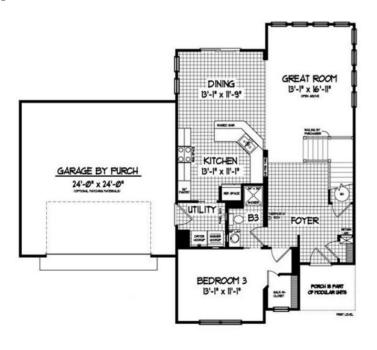

#### **OPTIONAL FEATURES**

☑ Green Certification ☑ Energy Star

The Willowbrook is unique in that all three bedrooms have their own bathrooms. This plan has one bedroom on the first floor with the two additional bedrooms located on the second level. Perfect for someone that cannot or does not want to climb stairs. The foyer goes right into the great room that flows into the dining room and kitchen. The kitchen has a snack bar perfect for entertaining while cooking.

## FIRST FLOOR