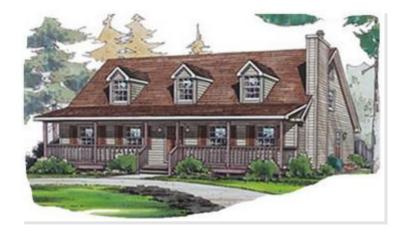

## **OPTIONAL FEATURES**

☑ Green Certification ☑ Energy Star

The Rustburg is a spacious and luxurious modular home plan. With over 1,700 square feet of living space, this home boasts four bedrooms, 2 bathrooms, a large living room, dining room and kitchen. The first floor also includes the primary bedroom, bedroom 2 and a bathroom. The second floor features two more bedrooms and a full bathroom. There is also a basement alternative. The Rustburg's exterior features a welcoming front porch.