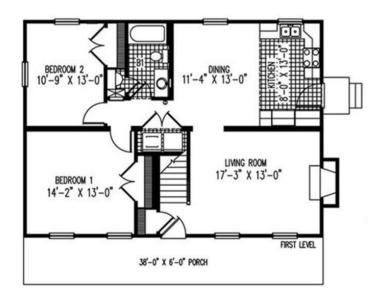

## FIRST FLOOR

## **OPTIONAL FEATURES**

☑ Green Certification ☑ Energy Star

The Rustburg is a spacious and luxurious modular home plan. With over 1,700 square feet of living space, this home boasts four bedrooms, 2 bathrooms, a large living room, dining room and kitchen. The first floor also includes the primary bedroom, bedroom 2 and a bathroom. The second floor features two more bedrooms and a full bathroom. There is also a basement alternative. The Rustburg's exterior features a welcoming front porch.