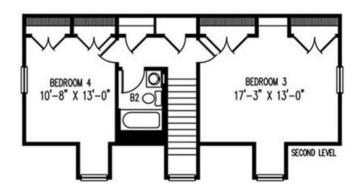

## SECOND FLOOR

YOUR New Home Consultant

## **OPTIONAL FEATURES**

☑ Green Certification ☑ Energy Star

The Rustburg is a spacious and luxurious modular home plan. With over 1,700 square feet of living space, this home boasts four bedrooms, 2 bathrooms, a large living room, dining room and kitchen. The first floor also includes the primary bedroom, bedroom 2 and a bathroom. The second floor features two more bedrooms and a full bathroom. There is also a basement alternative. The Rustburg's exterior features a welcoming front porch.