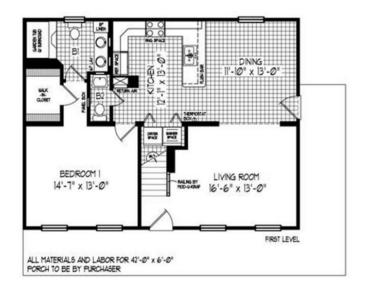

#### FIRST FLOOR

## **OPTIONAL FEATURES**

☑ Green Certification ☑ Energy Star

The Albany has a U-shaped kitchen and is open to the dining room. The master bathroom has a garden tub perfect for relaxing in after a busy day. It also has a double vanity and an impressive walk in closet. This one bedroom home can easily be turned into a 3 bedroom home later by finishing the upstairs.