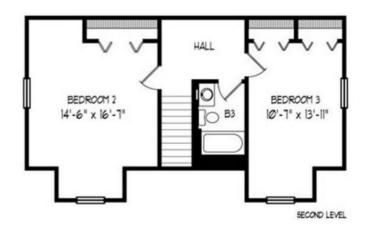

#### **SUGGESED SECOND FLOOR**

## **OPTIONAL FEATURES**

☑ Green Certification ☑ Energy Star

The Albany has a U-shaped kitchen and is open to the dining room. The master bathroom has a garden tub perfect for relaxing in after a busy day. It also has a double vanity and an impressive walk in closet. This one bedroom home can easily be turned into a 3 bedroom home later by finishing the upstairs.