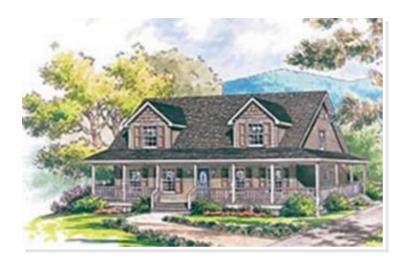

## **OPTIONAL FEATURES**

☑ Green Certification ☑ Energy Star

The Albany has a U-shaped kitchen and is open to the dining room. The master bathroom has a garden tub perfect for relaxing in after a busy day. It also has a double vanity and an impressive walk in closet. This one bedroom home can easily be turned into a 3 bedroom home later by finishing the upstairs.