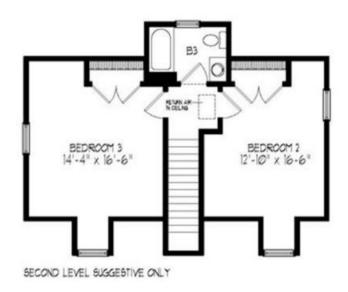

## SECOND FLOOR

### **OPTIONAL FEATURES**

☑ Green Certification ☑ Energy Star

This home would be great by the lake or the ocean with its wrap around porch and dormers (on-site by others). It has an open kitchen/dining room area that is very spacious. The master bedroom has a considerable walk-in closet and the master bath has a double vanity.