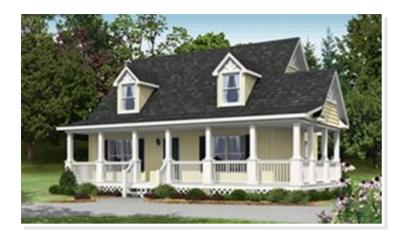

# CARLISLE MK B. MCS-022

Jersey ShoreTraditional

### **OPTIONAL FEATURES**

☑ Green Certification ☑ Energy Star

This home would be great by the lake or the ocean with its wrap around porch and dormers (on-site by others). It has an open kitchen/dining room area that is very spacious. The master bedroom has a considerable walk-in closet and the master bath has a double vanity.