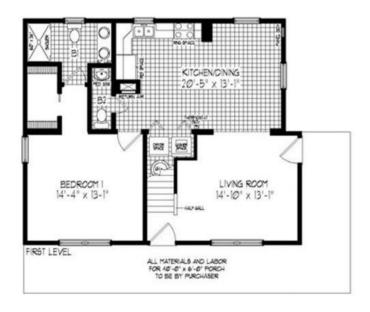

## FIRST FLOOR

### **OPTIONAL FEATURES**

☑ Green Certification ☑ Energy Star

This home would be great by the lake or the ocean with its wrap around porch and dormers (on-site by others). It has an open kitchen/dining room area that is very spacious. The master bedroom has a considerable walk-in closet and the master bath has a double vanity.