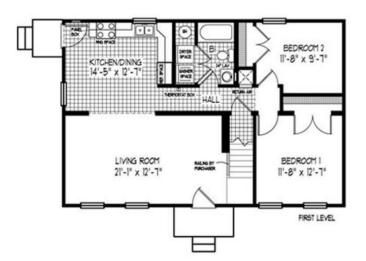

### **OPTIONAL FEATURES**

☑ Green Certification ☑ Energy Star

The Harrison is perfect for the person that wants to down size or the person just starting out. For the person that is downsizing it is the perfect floor plan with the kitchen/dining combo and a nice big living room. for the person that is just starting out you have the second floor that you can finish and get two extra bedrooms and a bath.

### FIRST FLOOR