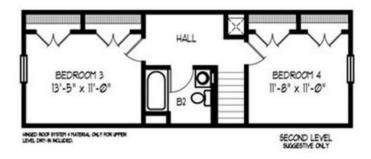

### **OPTIONAL FEATURES**

☑ Green Certification ☑ Energy Star

The Harrison is perfect for the person that wants to down size or the person just starting out. For the person that is downsizing it is the perfect floor plan with the kitchen/dining combo and a nice big living room. for the person that is just starting out you have the second floor that you can finish and get two extra bedrooms and a bath.

### PURPOSED SECOND FLOOR

YOUR New Home Consultant