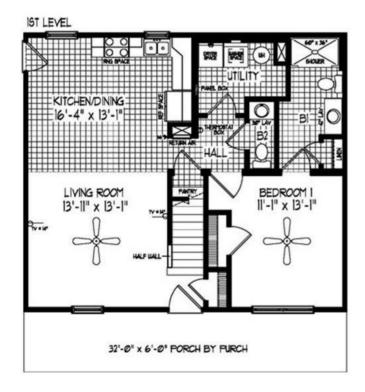

## FIRST FLOOR

#### **OPTIONAL FEATURES**

☑ Green Certification ☑ Energy Star

This home has such curb appeal that you will love coming home to it, with its dormers and covered porch (both optional). The Harmony has the master bedroom on first floor. Kitchen has a convenient door that leads to the backyard and makes it easy for the family that loves BBQ's. By finishing the Proposed second floor (on site by others) you can have 3 bedrooms and 2 baths.