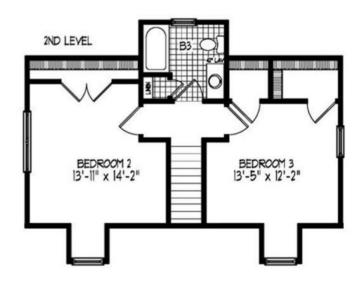

#### PROPOSED SECOND FLOOR

#### **OPTIONAL FEATURES**

☑ Green Certification ☑ Energy Star

This home has such curb appeal that you will love coming home to it, with its dormers and covered porch (both optional). The Harmony has the master bedroom on first floor. Kitchen has a convenient door that leads to the backyard and makes it easy for the family that loves BBQ's. By finishing the Proposed second floor (on site by others) you can have 3 bedrooms and 2 baths.