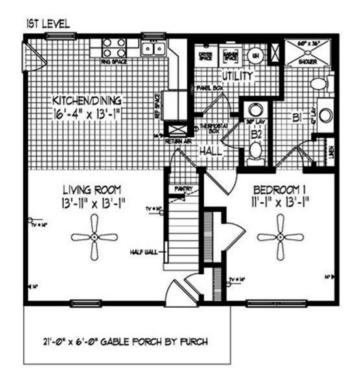

### FIRST FLOOR

### **OPTIONAL FEATURES**

This home has one bedroom and one and a half baths, however finishing the second floor (on-site by others) you can make it into a three bedroom, two and a half bath for the expanding family.

The open living area and kitchen is perfect for any family to spend time together.