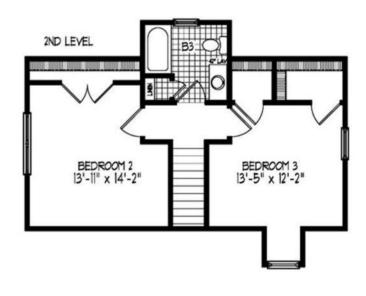

#### SECOND FLOOR

YOUR
NEW HOME
CONSULTANT

### **OPTIONAL FEATURES**

This home has one bedroom and one and a half baths, however finishing the second floor (on-site by others) you can make it into a three bedroom, two and a half bath for the expanding family.