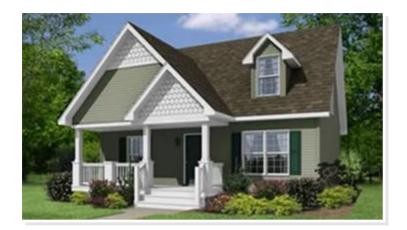

# HARMONY MK A. MCS-014

Traditional

### **SPECIFICATIONS**

| SQ. FT.    | 1481 |
|------------|------|
| BEDROOMS:  | 3    |
| BATHROOMS: | 2.5  |
| LEVELS:    | 1.5  |

The open living area and kitchen is perfect for any family to spend time together.