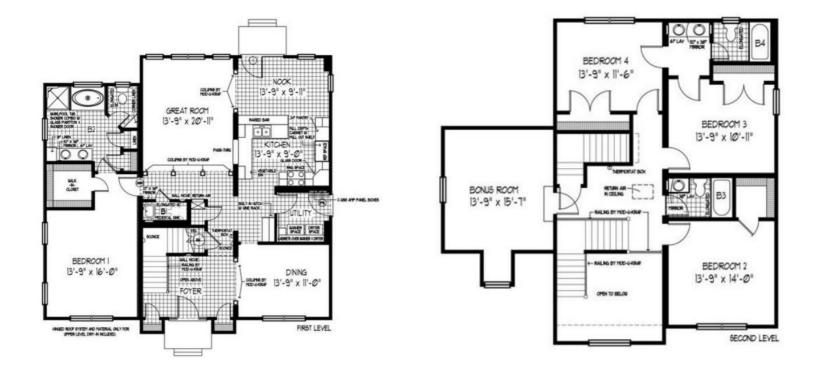

The main level of the house boasts an open-concept layout that includes a large great room, a formal dining area, and a gourmet kitchen with large raised bar, and plenty of cabinet space. Additionally, the main level has a half bathroom, and a laundry room. The great room provides access to the outdoor living area, which is perfect for entertaining guests or relaxing with family.

The main level of the home includes a luxurious owner's suite with a spa-like bathroom featuring a double sink vanity, a soaking tub, a separate shower, and a large walk-in closet. There are three additional bedrooms located on the upper level, 2 full bathrooms, and a large open loft area that can be used as a second living space or a game room.

There is an optional 3rd floor space that could be used for almost anything you want.

The Windsor home plan features a classic exterior with a covered entryway. The exterior can be customized to include different siding materials, finishes, and colors to match the homeowner's preferences.

I FIRST FLOOR

SECOND FLOOR

YOUR NEW HOME CONSULTANT