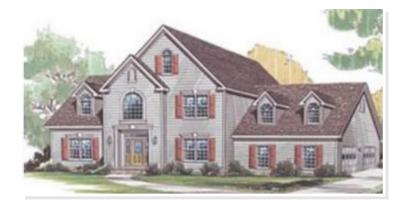

## **OPTIONAL FEATURES**

☑ Green Certification ☑ Energy Star

The Windsor home plan is a spacious and elegant two-story house that offers a comfortable and luxurious living experience. This home features 3,467 square feet of living space with four bedrooms, three and a half bathrooms, and a two-car garage.

There is an optional 3rd floor space that could be used for almost anything you want.

The Windsor home plan features a classic exterior with a covered entryway. The exterior can be customized to include different siding materials, finishes, and colors to match the homeowner's preferences.