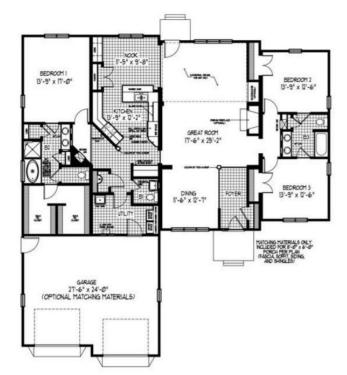

## **SPECIFICATIONS**

| SQ. FT.    | 2322 |
|------------|------|
| BEDROOMS:  | 3    |
| BATHROOMS: | 2.5  |
| LEVELS:    | 1.0  |

The Edinburgh home plan is designed for entertaining and relaxation, with an open-concept living area that includes a large family room, dining area, and kitchen with an island and plenty of counter space.

The primary bedroom suite provides a luxurious escape with a large bedroom, an ensuite bathroom featuring a soaking tub and separate shower, and his and hers spacious walk-in closet. Two additional bedrooms, a jack n jill full bathroom, and a convenient laundry room round out the main floor.

Overall, the Edinburgh home plan is a stunning and practical home design that offers ample space for a growing family or anyone who loves to entertain.

FIRST FLOOR

**BASEMENT OPTION** 

YOUR
NEW HOME
CONSULTANT