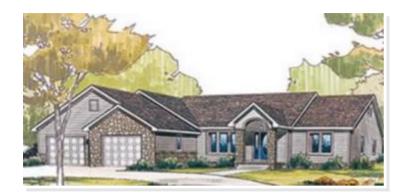

## **OPTIONAL FEATURES**

☑ Green Certification ☑ Energy Star

The Edinburgh home plan is a spacious and stylish home design. This one-story home boasts a total of 2,322 square feet and features three bedrooms, two and a half bathrooms, and an attached two-car garage.

The exterior of the Edinburgh home plan features a charming covered entryway perfect for welcoming guests. The home's exterior can be customized with a variety of siding options, including vinyl, stone, and brick, allowing homeowners to create a look that suits their style preferences.