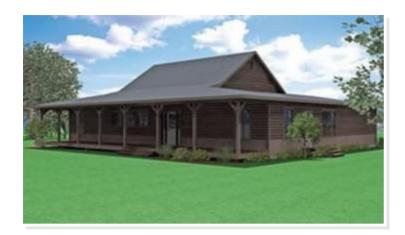

# ZEPHYR. MSV-004

## **SPECIFICATIONS**

| SQ. FT.    | 2449 |
|------------|------|
| BEDROOMS:  | 3    |
| BATHROOMS: | 2.5  |
| LEVELS:    | 1.0  |