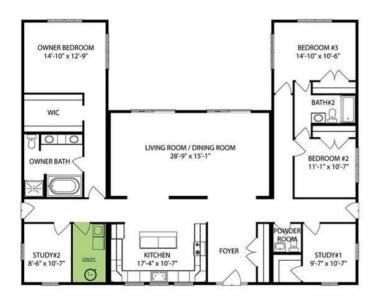

## FIRST FLOOR

## **SPECIFICATIONS**

| SQ. FT.    | 2449 |
|------------|------|
| BEDROOMS:  | 3    |
| BATHROOMS: | 2.5  |
| LEVELS:    | 1.0  |