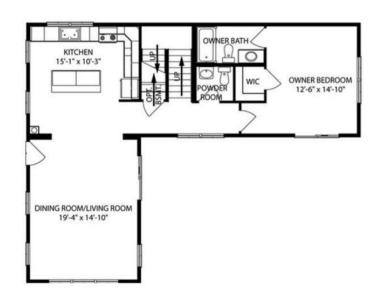

# STRATUS. MSV-003

CabinContemporary





#### **SPECIFICATIONS**

| SQ. FT.    | 1704 |
|------------|------|
| BEDROOMS:  | 3    |
| BATHROOMS: | 2.5  |
| LEVELS:    | 2.0  |

#### **OPTIONAL FEATURES**

☑ Green Certification ☑ Energy Star

We start by designing the home from the ground up. We work with you to position your home on its lot to take advantage of passive heating and cooling strategies. Thermal mass is built into every home to retain heat in the winter time and stay cool in the summer. Roof overhangs, awnings and landscaping are also designed to prevent summer heat gain and allow it in the winter.

## FIRST FLOOR



## SECOND FLOOR







### Hi, I'm Chris Runyan, your personal Modular Home Consultant

I would be happy to help you with any questions you may have. You can contact me on my direct number at **(877) 419-9858** or email me at **chris.runyan@impresamodular.com**.