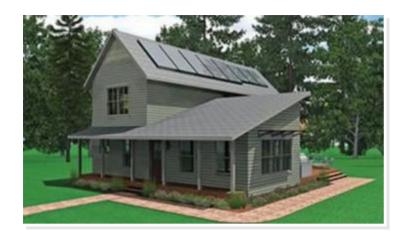

# STRATUS. MSV-003

CabinContemporary

#### **SPECIFICATIONS**

| SQ. FT.    | 1704 |
|------------|------|
| BEDROOMS:  | 3    |
| BATHROOMS: | 2.5  |
| LEVELS:    | 2.0  |

#### **OPTIONAL FEATURES**

☑ Green Certification ☑ Energy Star

We start by designing the home from the ground up. We work with you to position your home on its lot to take advantage of passive heating and cooling strategies. Thermal mass is built into every home to retain heat in the winter time and stay cool in the summer. Roof overhangs, awnings and landscaping are also designed to prevent summer heat gain and allow it in the winter.