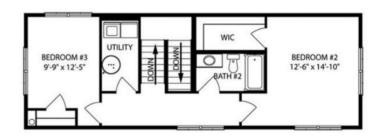

# STRATUS. MSV-003

CabinContemporary





#### **SPECIFICATIONS**

| SQ. FT.    | 1704 |
|------------|------|
| BEDROOMS:  | 3    |
| BATHROOMS: | 2.5  |
| LEVELS:    | 2.0  |

#### **OPTIONAL FEATURES**

☑ Green Certification ☑ Energy Star

We start by designing the home from the ground up. We work with you to position your home on its lot to take advantage of passive heating and cooling strategies. Thermal mass is built into every home to retain heat in the winter time and stay cool in the summer. Roof overhangs, awnings and landscaping are also designed to prevent summer heat gain and allow it in the winter.

## FIRST FLOOR



## SECOND FLOOR







### Hi, I'm Chris Runyan, your personal Modular Home Consultant

I would be happy to help you with any questions you may have. You can contact me on my direct number at **(877) 419-9858** or email me at **chris.runyan@impresamodular.com**.