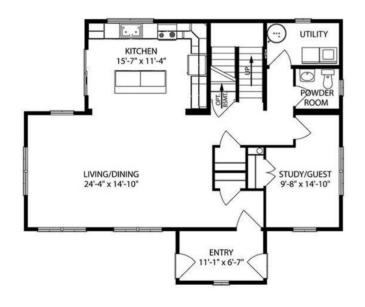

# **SPECIFICATIONS**

| SQ. FT.    | 2046 |
|------------|------|
| BEDROOMS:  | 3    |
| BATHROOMS: | 2.5  |
| LEVELS:    | 2.0  |

# **OPTIONAL FEATURES**

☑ Green Certification ☑ Energy Star

We start by designing the home from the ground up. We work with you to position your home on its lot to take advantage of passive heating and cooling strategies. Thermal mass is built into every home to retain heat in the winter time and stay cool in the summer. Roof overhangs, awnings and landscaping are also designed to prevent summer heat gain and allow it in the winter.

# FIRST FLOOR



# SECOND FLOOR







# Hi, I'm Chris Runyan, your personal Modular Home Consultant

I would be happy to help you with any questions you may have. You can contact me on my direct number at **(877) 419-9858** or email me at **chris.runyan@impresamodular.com**.