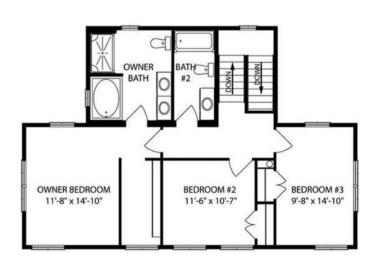

# **SPECIFICATIONS**

| SQ. FT.    | 2046 |
|------------|------|
| BEDROOMS:  | 3    |
| BATHROOMS: | 2.5  |
| LEVELS:    | 2.0  |

# **OPTIONAL FEATURES**

☑ Green Certification ☑ Energy Star

We start by designing the home from the ground up. We work with you to position your home on its lot to take advantage of passive heating and cooling strategies. Thermal mass is built into every home to retain heat in the winter time and stay cool in the summer. Roof overhangs, awnings and landscaping are also designed to prevent summer heat gain and allow it in the winter.

# FIRST FLOOR



# SECOND FLOOR







# Hi, I'm Chris Runyan, your personal Modular Home Consultant

I would be happy to help you with any questions you may have. You can contact me on my direct number at **(877) 419-9858** or email me at **chris.runyan@impresamodular.com**.