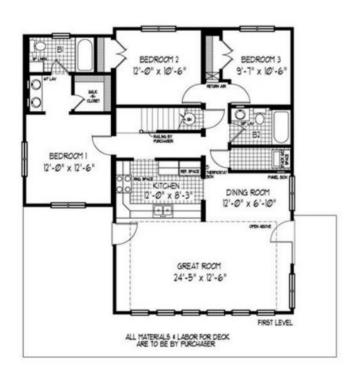

#### **SPECIFICATIONS**

| SQ. FT.    | 1735 |
|------------|------|
| BEDROOMS:  | 3    |
| BATHROOMS: | 3.0  |
| LEVELS:    | 1.5  |

#### **OPTIONAL FEATURES**

☑ Green Certification ☑ Energy Star

The Cedarville is perfect for a lot with a view. With its trapezoid window, dormer and wrap around deck, you have plenty of places to see the view. When you first walk into the great room you be struck by the open and airiness of this plan. This plan has 3 bedrooms and 2 baths but by finishing the suggested second floor you can get an third bath and a loft/sitting area that overlooks the down stair great room.

## FIRST FLOOR