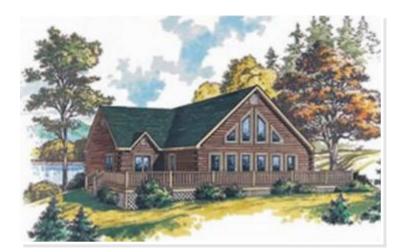

#### **OPTIONAL FEATURES**

☑ Green Certification ☑ Energy Star

The Cedarville is perfect for a lot with a view. With its trapezoid window, dormer and wrap around deck, you have plenty of places to see the view. When you first walk into the great room you be struck by the open and airiness of this plan. This plan has 3 bedrooms and 2 baths but by finishing the suggested second floor you can get an third bath and a loft/sitting area that overlooks the down stair great room.