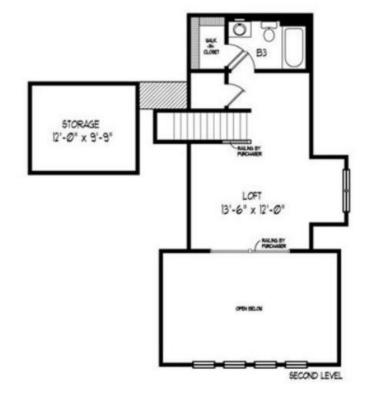

#### **OPTIONAL FEATURES**

☑ Green Certification ☑ Energy Star

The Cedarville is perfect for a lot with a view. With its trapezoid window, dormer and wrap around deck, you have plenty of places to see the view. When you first walk into the great room you be struck by the open and airiness of this plan. This plan has 3 bedrooms and 2 baths but by finishing the suggested second floor you can get an third bath and a loft/sitting area that overlooks the down stair great room.

## SECOND FLOOR