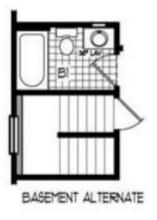

# **APPALACHIAN.** MCC-001

CabinLog StyleTraditional





#### **SPECIFICATIONS**

| SQ. FT.    | 1007 |
|------------|------|
| BEDROOMS:  | 2    |
| BATHROOMS: | 2.0  |
| LEVELS:    | 1.0  |

#### **OPTIONAL FEATURES**

☑ Green Certification ☑ Energy Star

This home has conveniently placed the laundry space in the kitchen right new to the master bedroom. Kitchen flows right into the oversized great room. This home as an option porch and fireplace. You also have the option of a basement to make more storage or living space.

## FIRST FLOOR



## **BASEMENT OPTION**





## Hi, I'm, your personal Modular Home Consultant

I would be happy to help you with any questions you may have. You can contact me on my direct number at or email me at .