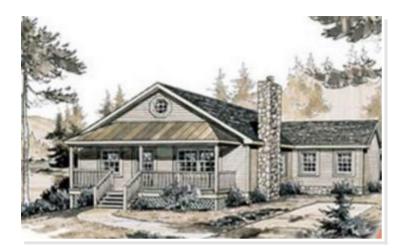

# **APPALACHIAN.** MCC-001

CabinLog StyleTraditional

#### **OPTIONAL FEATURES**

☑ Green Certification ☑ Energy Star

This home has conveniently placed the laundry space in the kitchen right new to the master bedroom. Kitchen flows right into the oversized great room. This home as an option porch and fireplace. You also have the option of a basement to make more storage or living space.