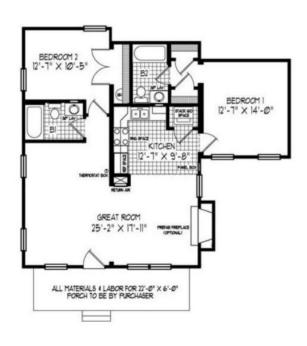

#### **SPECIFICATIONS**

| SQ. FT.    | 1007 |
|------------|------|
| BEDROOMS:  | 2    |
| BATHROOMS: | 2.0  |
| LEVELS:    | 1.0  |

#### **OPTIONAL FEATURES**

☑ Green Certification ☑ Energy Star

This home has conveniently placed the laundry space in the kitchen right new to the master bedroom. Kitchen flows right into the oversized great room. This home as an option porch and fireplace. You also have the option of a basement to make more storage or living space.

## FIRST FLOOR