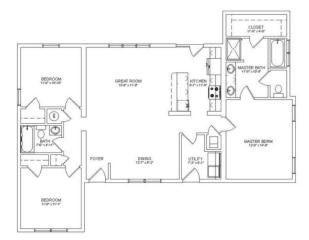

## **SPECIFICATIONS**

| SQ. FT.    | 1448 |
|------------|------|
| BEDROOMS:  | 3    |
| BATHROOMS: | 2.0  |
| LEVELS:    | 1.0  |

#### **OPTIONAL FEATURES**

☑ Green Certification ☑ Energy Star

The Abbott is a stylish house plan. This one-story home features a spacious living area that opens up to a large kitchen and dining room. The primary suite comes complete with a walk-in closet and ensuite bathroom. On the opposite side of the house there are 2 additional bedrooms share a bathroom. The Abbott also includes a laundry room and a garage. With its modern exterior and practical layout, the Abbott is a perfect home for families just starting out or empty nesters wanting to downsize.

#### I FIRST FLOOR