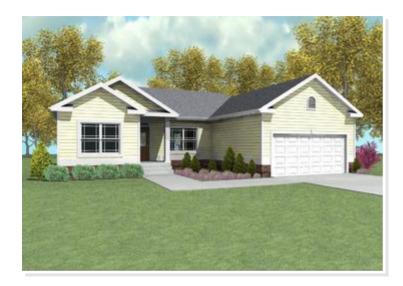

# ABBOTT. SHS-002

Traditional

#### **OPTIONAL FEATURES**

☑ Green Certification ☑ Energy Star

The Abbott is a stylish house plan. This one-story home features a spacious living area that opens up to a large kitchen and dining room. The primary suite comes complete with a walk-in closet and ensuite bathroom. On the opposite side of the house there are 2 additional bedrooms share a bathroom. The Abbott also includes a laundry room and a garage. With its modern exterior and practical layout, the Abbott is a perfect home for families just starting out or empty nesters wanting to downsize.