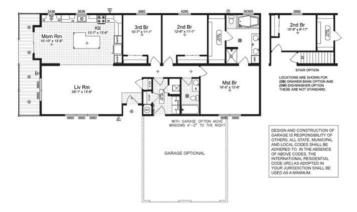

## **SPECIFICATIONS**

| SQ. FT.    | 1786 |
|------------|------|
| BEDROOMS:  | 3    |
| BATHROOMS: | 2.0  |
| LEVELS:    | 1.0  |

# FLOOR PLAN

YOUR
NEW HOME
CONSULTANT