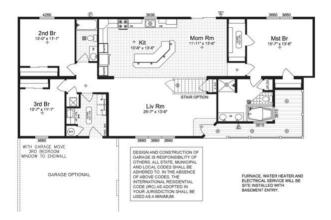

#### **SPECIFICATIONS**

| SQ. FT.    | 1862 |
|------------|------|
| BEDROOMS:  | 3    |
| BATHROOMS: | 2.0  |
| LEVELS:    | 1.0  |

#### **OPTIONAL FEATURES**

☑ Green Certification ☑ Energy Star

With an inviting deck to greet you and your guests alike, this 3-bedroom home will satisfy you with its layout. The stair option gives you the option of a more secluded morning room, while the open kitchen gives you plenty of workspace. To top it off, the master bedroom boasts 2 closets and a private, dual-sink bathroom.

## FLOOR PLAN

YOUR
NEW HOME