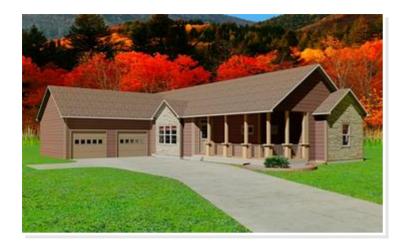

# HILLSDALE-C. CBV-100

Traditional

#### **OPTIONAL FEATURES**

☑ Green Certification ☑ Energy Star

With an inviting deck to greet you and your guests alike, this 3-bedroom home will satisfy you with its layout. The stair option gives you the option of a more secluded morning room, while the open kitchen gives you plenty of workspace. To top it off, the master bedroom boasts 2 closets and a private, dual-sink bathroom.