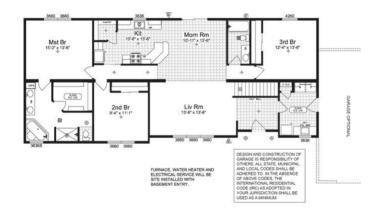

# **SPECIFICATIONS**

| SQ. FT.    | 1891 |
|------------|------|
| BEDROOMS:  | 3    |
| BATHROOMS: | 2.0  |
| LEVELS:    | 1.0  |

## **OPTIONAL FEATURES**

☑ Green Certification ☑ Energy Star

The spacious entryway of this home sets off a tour that takes advantage of creativity and area. The kitchen's walk-in pantry gives you optimal storage and organization space while the L-shaped master bathroom houses an oversized closet.

### FLOOR PLAN

YOUR NEW HOME CONSULTANT