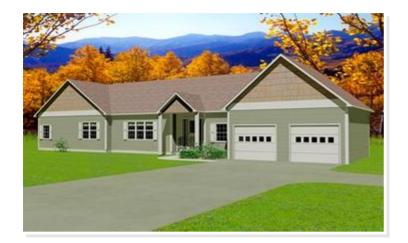

# HARDINGTON. CBV-010

## **OPTIONAL FEATURES**

☑ Green Certification ☑ Energy Star

The spacious entryway of this home sets off a tour that takes advantage of creativity and area. The kitchen's walk-in pantry gives you optimal storage and organization space while the L-shaped master bathroom houses an oversized closet.