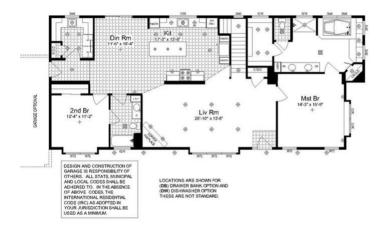

#### **SPECIFICATIONS**

| SQ. FT.    | 1955 |
|------------|------|
| BEDROOMS:  | 2    |
| BATHROOMS: | 2.0  |
| LEVELS:    | 1.0  |

#### **OPTIONAL FEATURES**

☑ Green Certification ☑ Energy Star

Your neighbors will envy you with this well designed 2-Bedroom floor plan. Exterior good looks are only the beginning. The oversized Living room is open to the Kitchen & Dining Room for endless entertaining while the Master bedroom has a large bath and walk-in closet.

## FLOOR PLAN

YOUR
NEW HOME