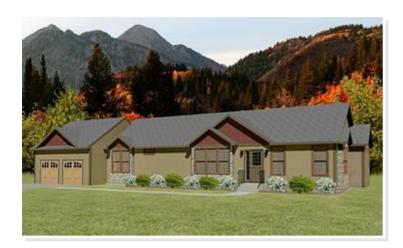

# MONTGOMERY. CBV-007

Traditional

#### **OPTIONAL FEATURES**

☑ Green Certification ☑ Energy Star

Your neighbors will envy you with this well designed 2-Bedroom floor plan. Exterior good looks are only the beginning. The oversized Living room is open to the Kitchen & Dining Room for endless entertaining while the Master bedroom has a large bath and walk-in closet.