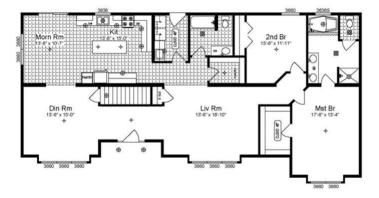

# **NEWLAND**. CBV-006

Traditional





#### **SPECIFICATIONS**

| SQ. FT.    | 2010 |
|------------|------|
| BEDROOMS:  | 2    |
| BATHROOMS: | 2.0  |
| LEVELS:    | 1.0  |

### **OPTIONAL FEATURES**

☑ Green Certification ☑ Energy Star

This two bedroom, two bath home is featured on the cover page of our website and brochure. Along with a very spacious kitchen and morning room, this home offers a traditional exterior that would compliment any neighborhood.

## FLOOR PLAN



YOUR
NEW HOME



## Hi, I'm Consultant Sales, your personal Modular Home Consultant

I would be happy to help you with any questions you may have. You can contact me on my direct number at **Not Available** or email me at **contact@expressmodular.com**.