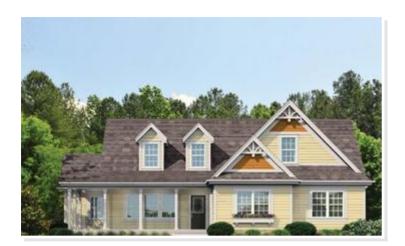

# WHITFIELD CAPE. NMS-036

Traditional

# **OPTIONAL FEATURES**

☑ Green Certification ☑ Energy Star

There are two ways to build this modular home – ranch style or cape cod. The standard ranch is 1,902 sq. ft. three bedrooms and two bathrooms. All the bedrooms have walk-in closets. The kitchen is open to the living room and dining room. If desired there is an option to add a forth bedroom. For additional space add a 12/12-roof pitch. The additional space will have 1,149 sq. ft unfinished space. But when finished there is enough space to include another bedroom and bathroom along with additional bonus space.

Note: Cape Models come with an unfinished 2nd floor that can be completed on site. Listed square footage, bedrooms and baths include 2nd story living.