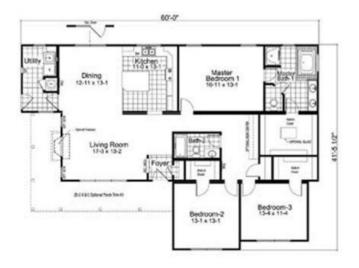

# FIRST FLOOR

# **SPECIFICATIONS**

| SQ. FT.    | 3051 |
|------------|------|
| BEDROOMS:  | 3    |
| BATHROOMS: | 3.0  |
| LEVELS:    | 1.5  |

# **OPTIONAL FEATURES**

☑ Green Certification ☑ Energy Star

There are two ways to build this modular home – ranch style or cape cod. The standard ranch is 1,902 sq. ft. three bedrooms and two bathrooms. All the bedrooms have walk-in closets. The kitchen is open to the living room and dining room. If desired there is an option to add a forth bedroom. For additional space add a 12/12-roof pitch. The additional space will have 1,149 sq. ft unfinished space. But when finished there is enough space to include another bedroom and bathroom along with additional bonus space.