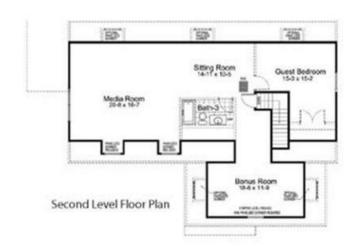

# SUGGESTED SECOND FLOOR PLAN

Note: Cape Models come with an unfinished 2nd floor that can be completed on site. Listed square footage, bedrooms and baths include 2nd story living.