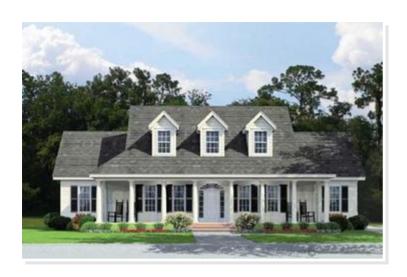

#### **OPTIONAL FEATURES**

☑ Green Certification ☑ Energy Star

Another modular home design that allows room for growth for a growing family. The first floor is 2,071 sq. ft. finished with an additional 1,546 sq. ft. available unfinished. There are three bedrooms with two full bathrooms, an open great room to kitchen, formal dining room and even a den or office space. Enjoy the cool nights on the included front porch. Growing family? The unfinished second floor has room for additional bedrooms and bathrooms or just a space to hangout.