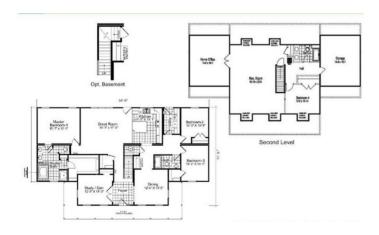

#### **OPTIONAL FEATURES**

☑ Green Certification ☑ Energy Star

Another modular home design that allows room for growth for a growing family. The first floor is 2,071 sq. ft. finished with an additional 1,546 sq. ft. available unfinished. There are three bedrooms with two full bathrooms, an open great room to kitchen, formal dining room and even a den or office space. Enjoy the cool nights on the included front porch. Growing family? The unfinished second floor has room for additional bedrooms and bathrooms or just a space to hangout.

Note: Cape Models come with an unfinished 2nd floor that can be completed on site. Listed square footage, bedrooms and baths include 2nd story living.

### FLOOR PLAN

YOUR
NEW HOME
CONSULTANT