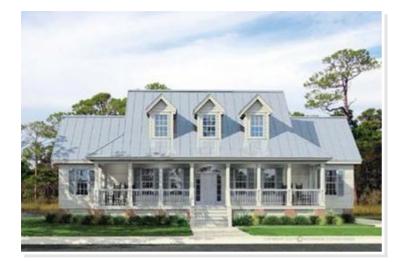

### **OPTIONAL FEATURES**

☑ Green Certification ☑ Energy Star

This modular home design allows room for growth for a growing family. The first floor is 2,071 sq. ft. finished with an additional 1,546 sq. ft. available unfinished. There are three bedrooms with two full bathrooms, an open great room to kitchen, formal dining room and even a den or office space. Enjoy the cool nights on the included front porch. Growing family? The unfinished second floor has room for additional bedrooms and bathrooms or just a space to hangout.