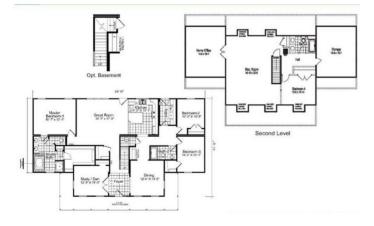

### **OPTIONAL FEATURES**

☑ Green Certification ☑ Energy Star

This modular home design allows room for growth for a growing family. The first floor is 2,071 sq. ft. finished with an additional 1,546 sq. ft. available unfinished. There are three bedrooms with two full bathrooms, an open great room to kitchen, formal dining room and even a den or office space. Enjoy the cool nights on the included front porch. Growing family? The unfinished second floor has room for additional bedrooms and bathrooms or just a space to hangout.

Note: Cape Models come with an unfinished 2nd floor that can be completed on site. Listed square footage, bedrooms and baths include 2nd story living.

#### FIRST FLOOR

YOUR New Home Consultant