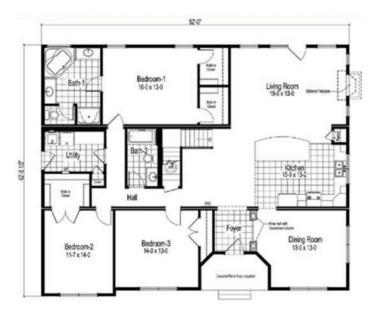

## FIRST FLOOR

#### **OPTIONAL FEATURES**

☑ Green Certification ☑ Energy Star

This home is an open floor plan cape cod style home with 3 bedrooms and 2 full bathrooms on the main level. You have the option to finish the bonus space on the second floor that can have up to an additional 1419 square feet.