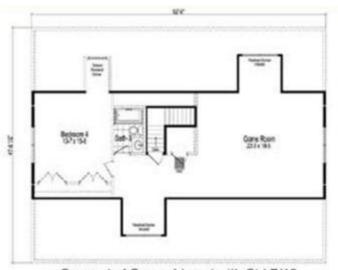

## SUGGESTED SECOND FLOOR 7/12

Suggested Second Level with Std 7/12

YOUR **NEW HOME CONSULTANT** 

Note: Cape Models come with an unfinished 2nd floor that can be completed on site. Listed square footage, bedrooms and baths include 2nd story living.