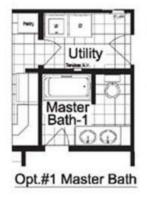

### **OPTIONAL FEATURES**

☑ Green Certification ☑ Energy Star

A traditional ranch features three bedrooms with the master separated from the secondary bedrooms, two full baths, separate utility and a large kitchen for cooking and family gatherings at the snack bar. Options include an alternative master bath, a basement and an alternative elevation plan.

#### **I** ALT FLOOR PLANS