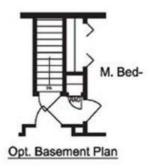

### **OPTIONAL FEATURES**

☑ Green Certification ☑ Energy Star

A traditional ranch features three bedrooms with the master separated from the secondary bedrooms, two full baths, separate utility and a large kitchen for cooking and family gatherings at the snack bar. Options include an alternative master bath, a basement and an alternative elevation plan.

#### **I** ALT FLOOR PLANS