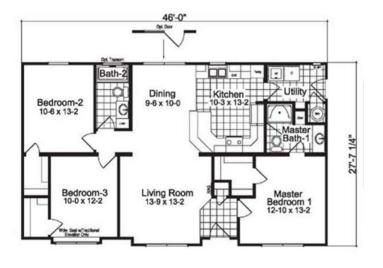

### **OPTIONAL FEATURES**

☑ Green Certification ☑ Energy Star

A traditional ranch features three bedrooms with the master separated from the secondary bedrooms, two full baths, separate utility and a large kitchen for cooking and family gatherings at the snack bar. Options include an alternative master bath, a basement and an alternative elevation plan.

### FIRST FLOOR