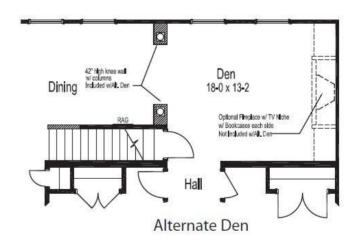

#### **OPTIONAL FEATURES**

☑ Green Certification ☑ Energy Star

This 1767 square foot four bedroom, two bath Cape Cod has two living spaces with the kitchen open to the dining room and den. There is an additional 1,162 unfinished square foot available on the second floor. The master suite, separate from the secondary bedrooms, has a large walk-in closet, soaker tub and separate shower. The plan has an option for a larger den and basement access.

## **ALT DEN**