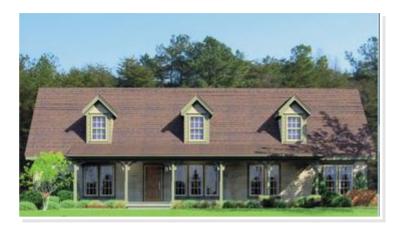

# MAGNOLIA II. NMS-015

#### **OPTIONAL FEATURES**

☑ Green Certification ☑ Energy Star

This 1767 square foot four bedroom, two bath Cape Cod has two living spaces with the kitchen open to the dining room and den. There is an additional 1,162 unfinished square foot available on the second floor. The master suite, separate from the secondary bedrooms, has a large walk-in closet, soaker tub and separate shower. The plan has an option for a larger den and basement access.