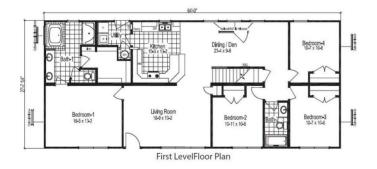

#### **OPTIONAL FEATURES**

☑ Green Certification ☑ Energy Star

This 1767 square foot four bedroom, two bath Cape Cod has two living spaces with the kitchen open to the dining room and den. There is an additional 1,162 unfinished square foot available on the second floor. The master suite, separate from the secondary bedrooms, has a large walk-in closet, soaker tub and separate shower. The plan has an option for a larger den and basement access.

Note: Cape Models come with an unfinished 2nd floor that can be completed on site. Listed square footage, bedrooms and baths include 2nd story living.

## FIRST FLOOR