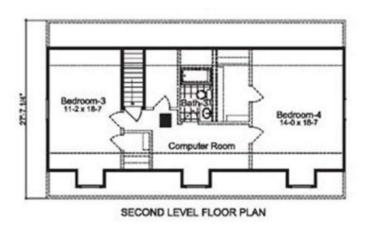

### SECOND FLOOR

### **OPTIONAL FEATURES**

☑ Green Certification ☑ Energy Star

Our first Cape Cod design in this collection, the Ashwood, 2,116 potential finished square feet, provides 2 bedrooms on the first floor and the opportunity for builder or customer to complete 2 additional bedrooms in the upper level. The rear stairway keeps the living rooms' spacious open feel in place. The secondary bath has large space with built in linen closet for storage. Options include an alternative master bath, garage, a basement and an alternative elevation plan.

Note: Cape Models come with an unfinished 2nd floor that can be completed on site. Listed square footage, bedrooms and baths include 2nd story living.