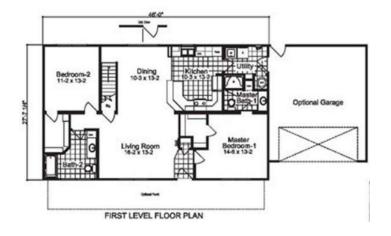

### FIRST FLOOR

### **OPTIONAL FEATURES**

☑ Green Certification ☑ Energy Star

Our first Cape Cod design in this collection, the Ashwood, 2,116 potential finished square feet, provides 2 bedrooms on the first floor and the opportunity for builder or customer to complete 2 additional bedrooms in the upper level. The rear stairway keeps the living rooms' spacious open feel in place. The secondary bath has large space with built in linen closet for storage. Options include an alternative master bath, garage, a basement and an alternative elevation plan.