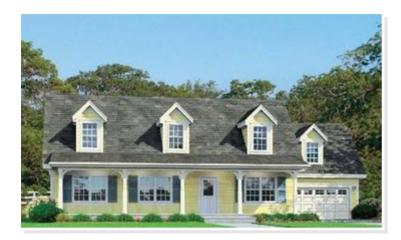

# **ASHWOOD - TRADITIONAL**. NMS-003

Traditional

### **OPTIONAL FEATURES**

☑ Green Certification ☑ Energy Star

Our first Cape Cod design in this collection, the Ashwood, 2,116 potential finished square feet, provides 2 bedrooms on the first floor and the opportunity for builder or customer to complete 2 additional bedrooms in the upper level. The rear stairway keeps the living rooms' spacious open feel in place. The secondary bath has large space with built in linen closet for storage. Options include an alternative master bath, garage, a basement and an alternative elevation plan.