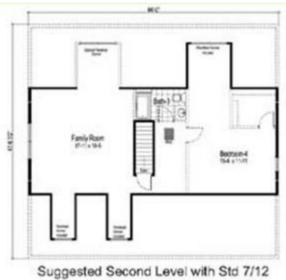

#### **UNFINISHED SECOND FLOOR 7-12**

## **OPTIONAL FEATURES**

This home is an open floor plan Cape Cod style with 3 bedrooms and 2 full bathrooms on the main level. You have the option to finish the bonus space on the second floor that can have up to an additional 1275 square feet.