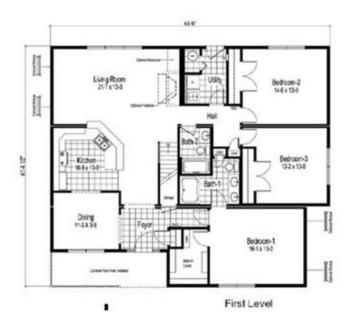

#### I FIRST FLOOR

## **OPTIONAL FEATURES**

This home is an open floor plan Cape Cod style with 3 bedrooms and 2 full bathrooms on the main level. You have the option to finish the bonus space on the second floor that can have up to an additional 1275 square feet.