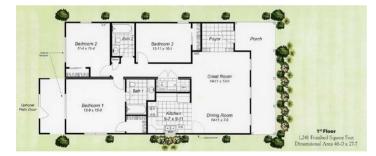

# **SPECIFICATIONS**

| SQ. FT.    | 1456 |
|------------|------|
| BEDROOMS:  | 3    |
| BATHROOMS: | 2.0  |
| LEVELS:    | 2.0  |

## **OPTIONAL FEATURES**

☑ Green Certification ☑ Energy Star

The true spirit of gulf living has been built into the design of the Bayview. A larger great room and spacious kitchen make the layout ideal for entertaining friends and family. The larger master bedroom offers seclusion and the beauty can be expanded with a walkout patio on the back of the home.

#### FIRST FLOOR



#### ALT BASEMENT STAIRWAY



YOUR NEW HOME CONSULTANT



## Hi, I'm Justin Bryant, your personal Modular Home Consultant

I would be happy to help you with any questions you may have. You can contact me on my direct number at **(877) 410-6334** or email me at **justin.bryant@impresamodular.com**.