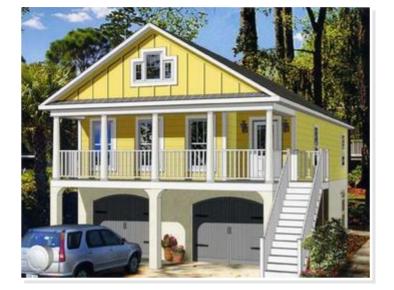

## **OPTIONAL FEATURES**

☑ Green Certification ☑ Energy Star

The true spirit of gulf living has been built into the design of the Bayview. A larger great room and spacious kitchen make the layout ideal for entertaining friends and family. The larger master bedroom offers seclusion and the beauty can be expanded with a walkout patio on the back of the home.