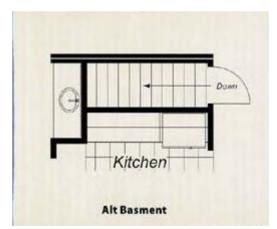

# **SPECIFICATIONS**

| SQ. FT.    | 1456 |
|------------|------|
| BEDROOMS:  | 3    |
| BATHROOMS: | 2.0  |
| LEVELS:    | 2.0  |

## **OPTIONAL FEATURES**

☑ Green Certification ☑ Energy Star

The true spirit of gulf living has been built into the design of the Bayview. A larger great room and spacious kitchen make the layout ideal for entertaining friends and family. The larger master bedroom offers seclusion and the beauty can be expanded with a walkout patio on the back of the home.

#### FIRST FLOOR



#### ALT BASEMENT STAIRWAY



YOUR NEW HOME CONSULTANT



## Hi, I'm Justin Bryant, your personal Modular Home Consultant

I would be happy to help you with any questions you may have. You can contact me on my direct number at **(877) 410-6334** or email me at **justin.bryant@impresamodular.com**.