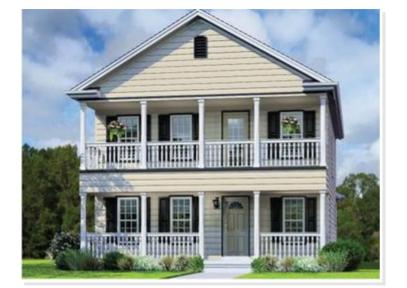

# **SPECIFICATIONS**

| SQ. FT.    | 2716 |
|------------|------|
| BEDROOMS:  | 3    |
| BATHROOMS: | 3.5  |
| LEVELS:    | 2.0  |

## **OPTIONAL FEATURES**

☑ Green Certification ☑ Energy Star

This home is great for narrow property configurations that are known in beach and large residential communities. It's very rare to find a 3 bedroom 3.5 bath home that will fit on a narrow lot.