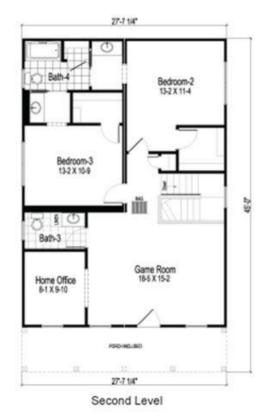

# **SPECIFICATIONS**

| SQ. FT.    | 2716 |
|------------|------|
| BEDROOMS:  | 3    |
| BATHROOMS: | 3.5  |
| LEVELS:    | 2.0  |

## **OPTIONAL FEATURES**

☑ Green Certification ☑ Energy Star

This home is great for narrow property configurations that are known in beach and large residential communities. It's very rare to find a 3 bedroom 3.5 bath home that will fit on a narrow lot.

#### FIRST LEVEL



### SECOND LEVEL





### Hi, I'm Justin Bryant, your personal Modular Home Consultant

I would be happy to help you with any questions you may have. You can contact me on my direct number at **(877) 410-6334** or email me at **justin.bryant@impresamodular.com**.