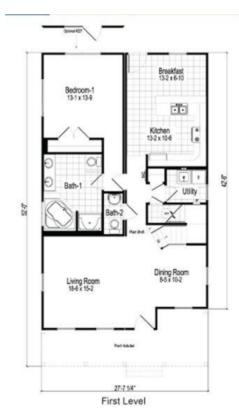

# **SPECIFICATIONS**

| SQ. FT.    | 2716 |
|------------|------|
| BEDROOMS:  | 3    |
| BATHROOMS: | 3.5  |
| LEVELS:    | 2.0  |

## **OPTIONAL FEATURES**

☑ Green Certification ☑ Energy Star

This home is great for narrow property configurations that are known in beach and large residential communities. It's very rare to find a 3 bedroom 3.5 bath home that will fit on a narrow lot.

#### FIRST LEVEL



### SECOND LEVEL





### Hi, I'm Justin Bryant, your personal Modular Home Consultant

I would be happy to help you with any questions you may have. You can contact me on my direct number at **(877) 410-6334** or email me at **justin.bryant@impresamodular.com**.