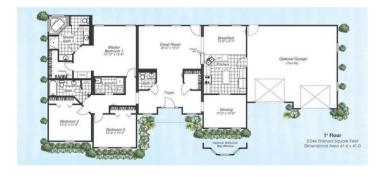

# **STAUNTON MT. NLC-018**

Traditional





#### **SPECIFICATIONS**

| SQ. FT.    | 2086 |
|------------|------|
| BEDROOMS:  | 3    |
| BATHROOMS: | 2.5  |
| LEVELS:    | 1.0  |

#### **OPTIONAL FEATURES**

**☑** Green Certification **☑** Energy Star

Among the many bonuses that are a part of the 2,035 sq. ft. Staunton is it's overall design flow.

Note: Cape Models come with an unfinished 2nd floor that can be completed on site. Listed square footage, bedrooms and baths include 2nd story living.

## FIRST FLOOR



## **ALT KITCHEN**







#### Hi, I'm Justin Bryant, your personal Modular Home Consultant

I would be happy to help you with any questions you may have. You can contact me on my direct number at **(877) 410-6334** or email me at **justin.bryant@impresamodular.com**.