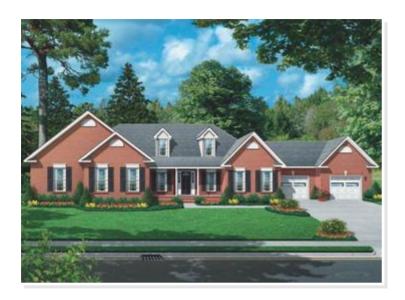

# **STAUNTON MT. NLC-018**

Traditional

#### **SPECIFICATIONS**

| SQ. FT.    | 2086 |
|------------|------|
| BEDROOMS:  | 3    |
| BATHROOMS: | 2.5  |
| LEVELS:    | 1.0  |