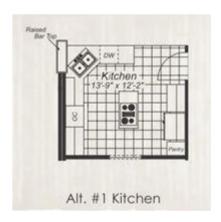

# **STAUNTON MT. NLC-018**

Traditional





#### **SPECIFICATIONS**

| SQ. FT.    | 2086 |
|------------|------|
| BEDROOMS:  | 3    |
| BATHROOMS: | 2.5  |
| LEVELS:    | 1.0  |

#### **OPTIONAL FEATURES**

**☑** Green Certification **☑** Energy Star

Among the many bonuses that are a part of the 2,035 sq. ft. Staunton is it's overall design flow.

Note: Cape Models come with an unfinished 2nd floor that can be completed on site. Listed square footage, bedrooms and baths include 2nd story living.

## FIRST FLOOR



## **ALT KITCHEN**







#### Hi, I'm Justin Bryant, your personal Modular Home Consultant

I would be happy to help you with any questions you may have. You can contact me on my direct number at **(877) 410-6334** or email me at **justin.bryant@impresamodular.com**.