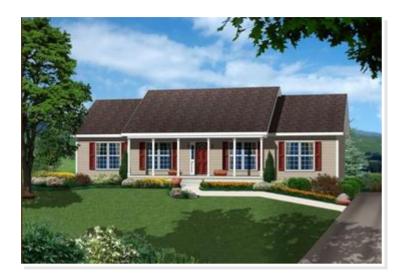

# **SANDSTON MT**. NLC-017

Traditional

### **OPTIONAL FEATURES**

☑ Green Certification ☑ Energy Star

The Sandston's curb appeal and functional design consistently make this home a favorite. The Sandston makes the most of its space with four bedrooms for the growing family. This home also features a luxurious master bedroom/bath suite. As displayed by the elevations, this home is available with a hip roof or a raised porch.