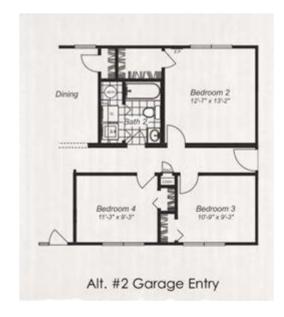

# **SANDSTON MT**. NLC-017

Traditional





### **SPECIFICATIONS**

| SQ. FT.    | 1568 |
|------------|------|
| BEDROOMS:  | 4    |
| BATHROOMS: | 2.0  |
| LEVELS:    | 1.0  |

### **OPTIONAL FEATURES**

☑ Green Certification ☑ Energy Star

The Sandston's curb appeal and functional design consistently make this home a favorite. The Sandston makes the most of its space with four bedrooms for the growing family. This home also features a luxurious master bedroom/bath suite. As displayed by the elevations, this home is available with a hip roof or a raised porch.

# FIRST FLOOR



## **ALT GARAGE ENTRY**







## Hi, I'm Justin Bryant, your personal Modular Home Consultant

I would be happy to help you with any questions you may have. You can contact me on my direct number at **(877) 410-6334** or email me at **justin.bryant@impresamodular.com**.