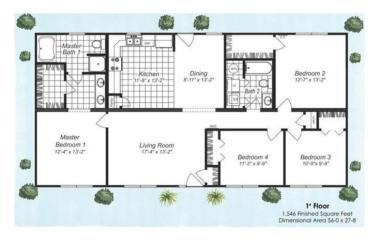

### **SPECIFICATIONS**

| SQ. FT.    | 1568 |
|------------|------|
| BEDROOMS:  | 4    |
| BATHROOMS: | 2.0  |
| LEVELS:    | 1.0  |

### **OPTIONAL FEATURES**

☑ Green Certification ☑ Energy Star

The Sandston's curb appeal and functional design consistently make this home a favorite. The Sandston makes the most of its space with four bedrooms for the growing family. This home also features a luxurious master bedroom/bath suite. As displayed by the elevations, this home is available with a hip roof or a raised porch.

# FIRST FLOOR