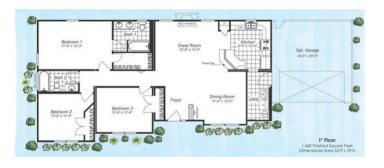

### **SPECIFICATIONS**

| SQ. FT.    | 1460 |
|------------|------|
| BEDROOMS:  | 3    |
| BATHROOMS: | 2.0  |
| LEVELS:    | 1.0  |

## FIRST FLOOR