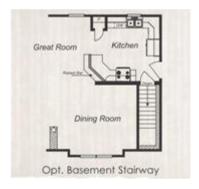

### **SPECIFICATIONS**

| SQ. FT.    | 1460 |
|------------|------|
| BEDROOMS:  | 3    |
| BATHROOMS: | 2.0  |
| LEVELS:    | 1.0  |

## **OPTIONAL FEATURES**

**☑** Green Certification **☑** Energy Star

The Kinston's very attractive elevation is only exceeded by its superior floor plan. Its inventive design gives the homeowner a true feeling of spaciousness. Optional interior columns and a special window design are among the details that make this a very attractive home.

## FIRST FLOOR



## **OPT BASEMENT STAIRWAY**



YOUR
NEW HOME
CONSULTANT

# Hi, I'm, your personal Modular Home Consultant

I would be happy to help you with any questions you may have. You can contact me on my direct number at or email me at .