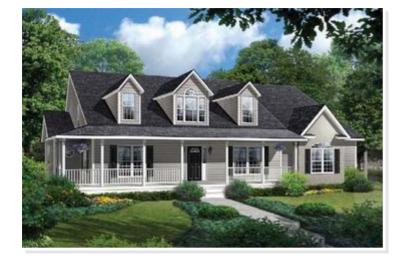

# **GLENWOOD MT**. NLC-010 Traditional

#### **OPTIONAL FEATURES**

☑ Green Certification ☑ Energy Star

As part of a complete line of plans this home builds off a spacious cape design featuring a master suite, dining room and an open foyer. Depending on the needs of the family there are several plans to choose from, each offering specific family needs and amenities. The other plans in the family include the Glendale and the Glenmeadow.