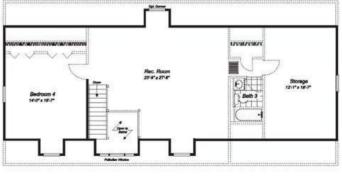

# **GLENWOOD MT**. NLC-010 Traditional





# **SPECIFICATIONS**

| SQ. FT.    | 1652 |
|------------|------|
| BEDROOMS:  | 3    |
| BATHROOMS: | 1.5  |
| LEVELS:    | 1.0  |

#### **OPTIONAL FEATURES**

☑ Green Certification ☑ Energy Star

As part of a complete line of plans this home builds off a spacious cape design featuring a master suite, dining room and an open foyer. Depending on the needs of the family there are several plans to choose from, each offering specific family needs and amenities. The other plans in the family include the Glendale and the Glenmeadow.

#### FIRST FLOOR



## UNFINISHED SECOND FLOOR



Second Floor

YOUR NEW HOME CONSULTANT

## Hi, I'm , your personal Modular Home Consultant

I would be happy to help you with any questions you may have. You can contact me on my direct number at or email me at .