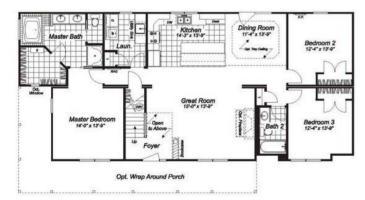

# **SPECIFICATIONS**

| SQ. FT.    | 1652 |
|------------|------|
| BEDROOMS:  | 3    |
| BATHROOMS: | 1.5  |
| LEVELS:    | 1.0  |

#### FIRST FLOOR