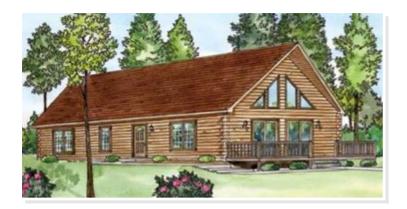

## **OPTIONAL FEATURES**

☑ Green Certification ☑ Energy Star

The Model X is a modern house plan that offers a total living area of 1,320 square feet. This stunning home features two bedrooms, two bathrooms, and an open living area that encompasses the kitchen, dining, and living room.

The Model X also features a spacious optional deck that offers the perfect place to relax and enjoy the outdoors.

This modular house plan is designed to be energy-efficient, with features such as high-efficiency HVAC systems and Energy Star appliances. It is also customizable, allowing homeowners to make changes and additions to fit their unique needs and preferences. Overall, the Model X is a stylish and functional home that is perfect for couples or small families looking for a comfortable and modern living space with all the amenities they need for comfortable living.