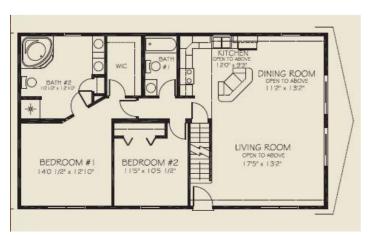

As you enter the home, you are greeted by a bright and open living room that flows seamlessly into the dining and kitchen areas. The kitchen is equipped with modern appliances, a large center island, and ample counter space, making it perfect for cooking and entertaining. The dining area is conveniently located adjacent to the kitchen, providing a comfortable space to enjoy meals with family and friends.

The master bedroom features a large walk-in closet and an ensuite bathroom with dual sinks, a shower, and a bathtub. The second bedroom of the home also has a large closet and a nearby bathroom with a bathtub and shower.

### FIRST FLOOR