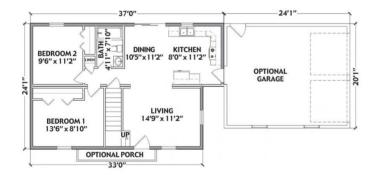

### **SPECIFICATIONS**

| SQ. FT.    | 783 |
|------------|-----|
| BEDROOMS:  | 2   |
| BATHROOMS: | 1.0 |
| LEVELS:    | 1.5 |

#### **OPTIONAL FEATURES**

This Tiny House has so much curb appeal with the dormers (optional) and covered porch (optional). It has an L Shaped kitchen that flows nicely into the dining area and then into the living room. This 2 bedroom, one bath is a perfect house for someone who is just starting out or wanting to downsize.