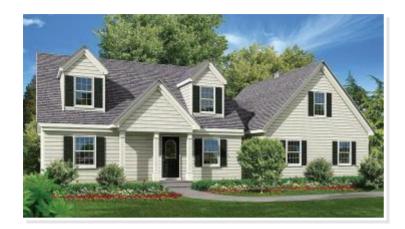

#### **OPTIONAL FEATURES**

This Tiny House has so much curb appeal with the dormers (optional) and covered porch (optional). It has an L Shaped kitchen that flows nicely into the dining area and then into the living room. This 2 bedroom, one bath is a perfect house for someone who is just starting out or wanting to downsize.