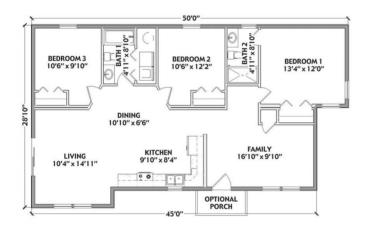

## **SPECIFICATIONS**

| SQ. FT.    | 1197 |
|------------|------|
| BEDROOMS:  | 3    |
| BATHROOMS: | 2.0  |
| LEVELS:    | 1    |

## **OPTIONAL FEATURES**

The triton is 1,197 Sq Ft with 3 bedrooms and two baths, and has a covered porch and nice big windows to welcome you and your guest. The kitchen, living and dining room and all one big area. Perfect for family living. Washer and dryer are in hall bath next to the bedrooms. Master bedroom has a master bath.

## I FIRST FLOOR

YOUR NEW HOME CONSULTANT