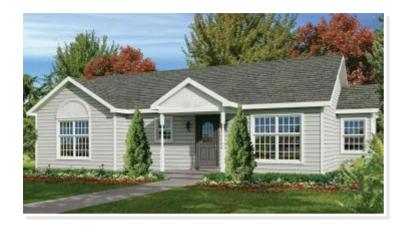

## **SPECIFICATIONS**

| SQ. FT.    | 1197 |
|------------|------|
| BEDROOMS:  | 3    |
| BATHROOMS: | 2.0  |
| LEVELS:    | 1    |

## **OPTIONAL FEATURES**

The triton is 1,197 Sq Ft with 3 bedrooms and two baths, and has a covered porch and nice big windows to welcome you and your guest. The kitchen, living and dining room and all one big area. Perfect for family living. Washer and dryer are in hall bath next to the bedrooms. Master bedroom has a master bath.