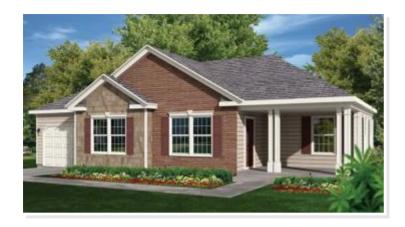

# EDGEWOOD. DHG-017

### **OPTIONAL FEATURES**

☑ Green Certification ☑ Energy Star

The Edgewood has a great gabled roof and covered porch. The U-Shaped kitchen has a very nice pantry that the cook in your family is sure to love. The living space is in the front of this home plan, with the bedrooms in the back of the home.