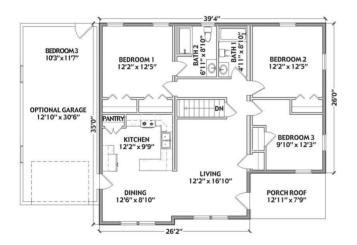

# **SPECIFICATIONS**

| SQ. FT.    | 1272 |
|------------|------|
| BEDROOMS:  | 3    |
| BATHROOMS: | 2.0  |
| LEVELS:    | 1    |

### **OPTIONAL FEATURES**

☑ Green Certification ☑ Energy Star

The Edgewood has a great gabled roof and covered porch. The U-Shaped kitchen has a very nice pantry that the cook in your family is sure to love. The living space is in the front of this home plan, with the bedrooms in the back of the home.

#### FIRST FLOOR

YOUR
NEW HOME
CONSULTANT