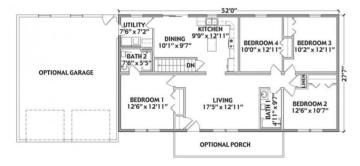

## **OPTIONAL FEATURES**

☑ Green Certification ☑ Energy Star

The Clarion has the main living areas in the center of the home for that busy family. The master bedroom is on one side of the home with the additional 3 bedrooms on the other side for privacy. The utility room is conveniently off the dining room and has room for a shelf or a sink.

## FIRST FLOOR

YOUR NEW HOME CONSULTANT