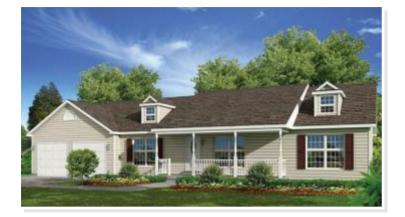

## **SPECIFICATIONS**

| SQ. FT.    | 1356 |
|------------|------|
| BEDROOMS:  | 3    |
| BATHROOMS: | 2.0  |
| LEVELS:    | 1    |

## **OPTIONAL FEATURES**

☑ Green Certification ☑ Energy Star

The Clarion has the main living areas in the center of the home for that busy family. The master bedroom is on one side of the home with the additional 3 bedrooms on the other side for privacy. The utility room is conveniently off the dining room and has room for a shelf or a sink.