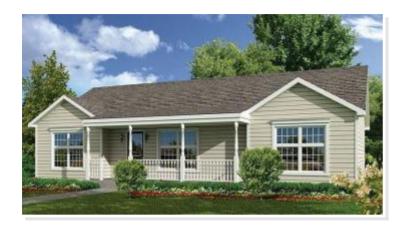

# CAMBRIA. DHG-013

Traditional

## **OPTIONAL FEATURES**

☑ Green Certification ☑ Energy Star

This cute house is perfect for the retiring couple. Just enough room for all the extras. The cover porch and gabled roof give this house cute curb appeal. Master bedroom is on a separate side of home from the additional 3 bedrooms for privacy. Kitchen has an island and is open to the dining room.