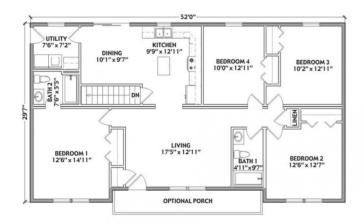

### **SPECIFICATIONS**

| SQ. FT.    | 1406 |
|------------|------|
| BEDROOMS:  | 4    |
| BATHROOMS: | 2    |
| LEVELS:    | 1    |

## **OPTIONAL FEATURES**

☑ Green Certification ☑ Energy Star

This cute house is perfect for the retiring couple. Just enough room for all the extras. The cover porch and gabled roof give this house cute curb appeal. Master bedroom is on a separate side of home from the additional 3 bedrooms for privacy. Kitchen has an island and is open to the dining room.

#### I FIRST FLOOR

YOUR
NEW HOME
CONSULTANT